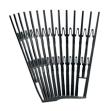

# Preventive solution

Prevent damage, fire risk, and loss of efficiency with the Connectpic Solar - Pro Panel Protection. This bird deterrent system prevents birds from nesting under the solar panel.

- Circular solution for a sustainable system
- Universally applicable
- √ Maintains warranty on solar panels

### Universal and Sustainable Application

Thanks to the universal mounting clamps, you can install the Connectpic Solar - Pro Panel Protection in just a few seconds on the side of the solar panel. All 20m sets are supplied with four corner pieces and mounting materials.

#### Technical specifications

Bird deterrent length 20 x 100 cm Bird deterrent height 15 cm

Material Polypropylene (pp) / nylon

UV resistance > 10 years

Quality High quality with additional strength

Warranty 10 years