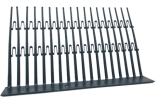

#### Technical specifications

Bird deterrent length 20 x 100 cm Bird deterrent height 15 cm

Material Polypropylene (pp) / nylon

UV resistance > 10 years

Quality High quality with additional strength

Warranty 10 years

Application On every solar panel with a u-profile

Required tools Scissors and pliers