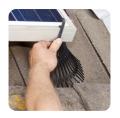

### Universal and Sustainable Application

Thanks to the universal mounting clamps, you can install the Connectpic Solar - Pro Panel Protection in just a few seconds on the side of the solar panel. All 20m sets are supplied with four corner pieces and mounting materials.

To maintain the warranty on the solar panel, you should not stick or screw anything onto the edge of the solar panel. With the universal Connectpic Solar - Pro clamps, you can maintain the warranty on the solar panel, thanks to the optimal patented cable tie module.

### **Connectpic Solar - Pro**

Installation instructions

Step 1 Attach 2 corner pieces to the highest row of panels using of 2 mounting clamps

Step 2 Then place the bird protection over the entire length

Step 3
Attach a mounting clamp every 25cm and cut the stem of the clamp to avoid shadows

Step 4
Repeat this process on the other sides to make all the panels protect against bird damage

Step 5
Be aware and recycle the remaining waste!