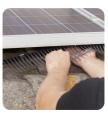

### Universal and Sustainable Application

Thanks to the universal mounting clamps, you can install the Connectpic Solar - Pro Panel Protection in just a few seconds on the side of the solar panel. All 20m sets are supplied with four corner pieces and mounting materials.

To maintain the warranty on the solar panel, you should not stick or screw anything onto the edge of the solar panel. With the universal Connectpic Solar - Pro clamps, you can maintain the warranty on the solar panel, thanks to the optimal patented cable tie module.

### **Connectpic Solar - Pro**

Installation instructions

Step 1 Attach 2 corner pieces to the highest row of panels using of 2 mounting clamps

Step 2 Then place the bird protection over the entire length

Step 3
Attach a mounting clamp every 25cm and cut the stem of the clamp to avoid shadows

Step 4
Repeat this process on the other sides to make all the panels protect against bird damage

Step 5
Be aware and recycle the remaining waste!