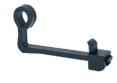

### Universal and Sustainable Application

Thanks to the universal mounting clamps, you can install the Connectpic Solar - Pro Panel Protection in just a few seconds on the side of the solar panel. All 20m sets are supplied with four corner pieces and mounting materials.

To maintain the warranty on the solar panel, you should not stick or screw anything onto the edge of the solar panel. With the universal Connectpic Solar - Pro clamps, you can maintain the warranty on the solar panel, thanks to the optimal patented cable tie module.