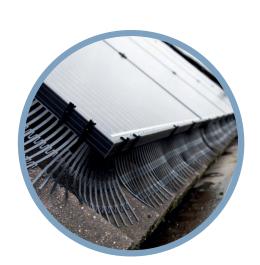

# Preventive solution

Prevent damage, fire risk, and loss of efficiency with the Connectpic Solar - Pro Panel Protection. This bird deterrent system prevents birds from nesting under the solar panel.

- Circular solution for a sustainable system
- Universally applicable
- √ Maintains warranty on solar panels

### Universal and Sustainable Application

Thanks to the universal mounting clamps, you can install the Connectpic Solar - Pro Panel Protection in just a few seconds on the side of the solar panel. All 20m sets are supplied with four corner pieces and mounting materials.

Application On every solar panel with a u-profile

Required tools Scissors and pliers