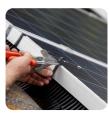

### **Connectpic Solar - Pro**

Installation instructions

Step 1 Attach 2 corner pieces to the highest row of panels using of 2 mounting clamps

Step 2 Then place the bird protection over the entire length

Step 3
Attach a mounting clamp every 25cm and cut the stem of the clamp to avoid shadows

Step 4
Repeat this process on the other sides to make all the panels protect against bird damage

Step 5
Be aware and recycle the remaining waste!