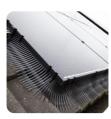

# Preventive solution

Prevent damage, fire risk, and loss of efficiency with the Connectpic Solar - Pro Panel Protection. This bird deterrent system prevents birds from nesting under the solar panel.

- Circular solution for a sustainable system
- Universally applicable
- √ Maintains warranty on solar panels

### Universal and Sustainable Application

Thanks to the universal mounting clamps, you can install the Connectpic Solar - Pro Panel Protection in just a few seconds on the side of the solar panel. All 20m sets are supplied with four corner pieces and mounting materials.